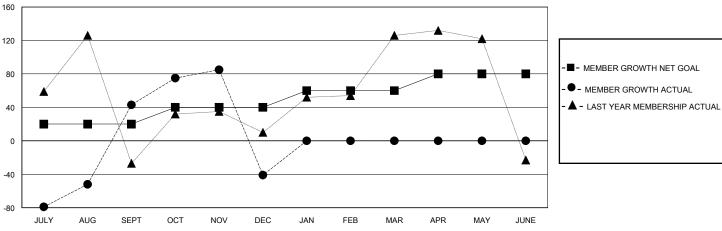

## District 315A2

GMT: LOCATION REP OF BANGLADESH GMT CA

| Clubs         |               |             |               | Members               |                       |                         |                                                    |  |
|---------------|---------------|-------------|---------------|-----------------------|-----------------------|-------------------------|----------------------------------------------------|--|
|               | RESULTS FOR   | R 2023-2024 |               | RESULTS FOR 2023-2024 |                       |                         |                                                    |  |
| QUARTER       | NEW CLUB GOAL | NEW CLUBS   | DROPPED CLUBS | QUARTER MEMB          | ER GROWTH NET<br>GOAL | MEMBER GROWTH<br>ACTUAL | DROPPED<br>MEMBERS ACTUAL<br>(including transfers) |  |
| JULY/AUG/SEPT | 1             | 3           | 0             | JULY/AUG/SEPT         | 20                    | 159                     | 113                                                |  |
| OCT/NOV/DEC   | 0             | 0           | 4             | OCT/NOV/DEC           | 20                    | 57                      | 139                                                |  |
| JAN/FEB/MAR   | 2             | 0           | 0             | JAN/FEB/MAR           | 20                    | 0                       | 0                                                  |  |
| APR/MAY/JUNE  | 2             | 0           | 0             | APR/MAY/JUNE          | 20                    | 0                       | 0                                                  |  |