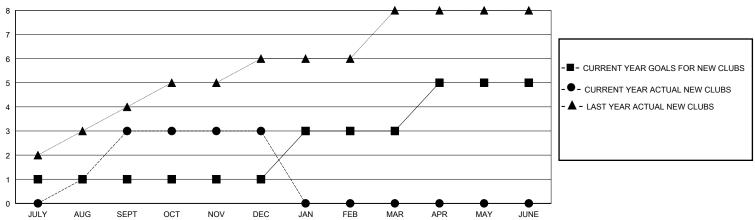

## District 315A2

GMT: LOCATION REP OF BANGLADESH GMT CA

| Clubs         |               |             |               | Members               |                       |                         |                                                    |  |
|---------------|---------------|-------------|---------------|-----------------------|-----------------------|-------------------------|----------------------------------------------------|--|
|               | RESULTS FOR   | R 2023-2024 |               | RESULTS FOR 2023-2024 |                       |                         |                                                    |  |
| QUARTER       | NEW CLUB GOAL | NEW CLUBS   | DROPPED CLUBS | QUARTER MEMB          | ER GROWTH NET<br>GOAL | MEMBER GROWTH<br>ACTUAL | DROPPED<br>MEMBERS ACTUAL<br>(including transfers) |  |
| JULY/AUG/SEPT | 1             | 3           | 0             | JULY/AUG/SEPT         | 20                    | 159                     | 113                                                |  |
| OCT/NOV/DEC   | 0             | 0           | 4             | OCT/NOV/DEC           | 20                    | 57                      | 139                                                |  |
| JAN/FEB/MAR   | 2             | 0           | 0             | JAN/FEB/MAR           | 20                    | 0                       | 0                                                  |  |
| APR/MAY/JUNE  | 2             | 0           | 0             | APR/MAY/JUNE          | 20                    | 0                       | 0                                                  |  |